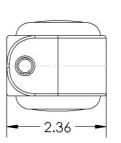

## **Specifications**

Model: 50CAS Width: 2.16" Depth: 2.77" Height: 2.15"

The information contained in this drawing is the sole property of Audio Visual Furniture International. Any reproduction in part or as a whole without the written permission of Audio Visual Furniture International is prohibited. We can build or modify stock configurations to suit customer specifications. Please contact us to discuss how this service can help meet your needs. Some quantity restrictions may apply. Specification subject to change without notice. Computers, cameras, monitors, etc. are shown to illustrate product usage and are not included unless otherwise noted.