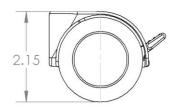

## **Specifications**

Model: 50CAS Width: 2.16" Depth: 2.77" Height: 2.15"

The information contained in this drawing is the sole property of Audio Visual Furniture International. Any reproduction in part or as a whole without the written permission of Audio Visual Furniture International is prohibited. We can build or modify stock configurations to suit customer specifications. Please contact us to discuss how this service can help meet your needs. Some quantity restrictions may apply. Specification subject to change without notice. Computers, cameras, monitors, etc. are shown to illustrate product usage and are not included unless otherwise noted.