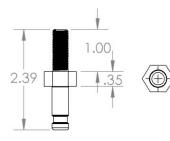

**50CAS** is a set of x4 50mm (2in) casters. x2 are locking meant to be placed on the user side and the other x2 are non-locking. 50CAS comes with 8mm threaded studs. The threaded side screws into the furniture and the opposite side is designed to lock in with the casters. 50CAS is compatible with select furniture only.

## **Standard Features**

- x2 locking 50mm casters
- x2 non-locking 50mm casters
- x4 8mm threaded studs