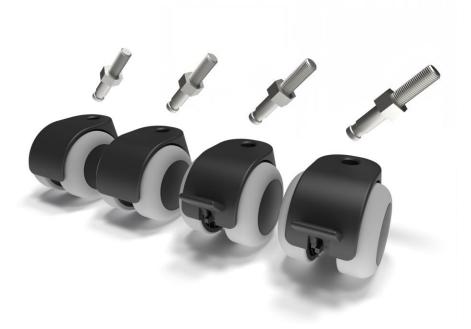

**50CAS** is a set of x4 50mm (2in) casters. x2 are locking meant to be placed on the user side and the other x2 are non-locking. 50CAS comes with 8mm threaded studs. The threaded side screws into the furniture and the opposite side is designed to lock in with the casters. 50CAS is compatible with select furniture only.

## **Standard Features**

- x2 locking 50mm casters
- x2 non-locking 50mm casters
- x4 8mm threaded studs