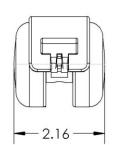

## **Specifications**

Model: 50CAS Width: 2.16" Depth: 2.77" Height: 2.15"

The information contained in this drawing is the sole property of Audio Visual Furniture International. Any reproduction in part or as a whole without the written permission of Audio Visual Furniture International is prohibited. We can build or modify stock configurations to suit customer specifications. Please contact us to discuss how this service can help meet your needs. Some quantity restrictions may apply. Specification subject to change without notice. Computers, cameras, monitors, etc. are shown to illustrate product usage and are not included unless otherwise noted.