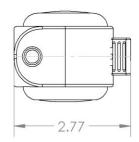

## **Specifications**

Model: 50CAS Width: 2.16" Depth: 2.77" Height: 2.15"

The information contained in this drawing is the sole property of Audio Visual Furniture International. Any reproduction in part or as a whole without the written permission of Audio Visual Furniture International is prohibited. We can build or modify stock configurations to suit customer specifications. Please contact us to discuss how this service can help meet your needs. Some quantity restrictions may apply. Specification subject to change without notice. Computers, cameras, monitors, etc. are shown to illustrate product usage and are not included unless otherwise noted.